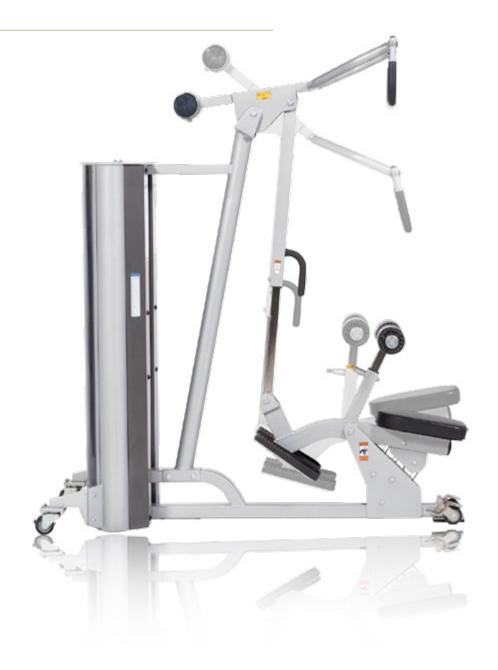

## [I4L] SEATED DIP KL-2101

- Allows children to experience the sensation of completing a dip
- Dynamic linkage movement system
- Safety shield and weight stack with exercise placards

## **Product Specifications:** US/METRIC

Length: 77.25" / 196.25 cm Width: 27.50" / 70.00 cm 58.50" / 148.75 cm Height: Machine Weight: 473 lbs. / 215 kg