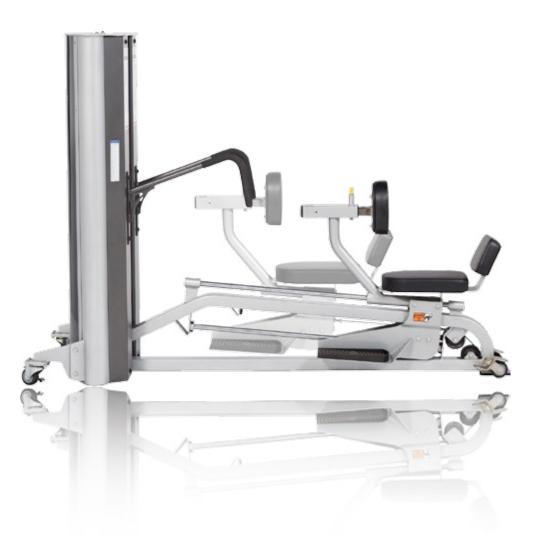

# [I4L] MID ROW KL-2203

L 81.50" (207 cm) W 27.50" (70.00 cm)

- Mimics the ride sensation of rowing
- Adjustable chest pad to accommodate varying arm lengths
- ≥ Self-aligning linear ball bearings

## **Product Specifications:** US/METRIC

Length: 81.50" / 207 cm Width: 27.50" / 70.00 cm Height: 58.50" / 148.75 cm Machine Weight: 491 lbs. / 223.25 kg