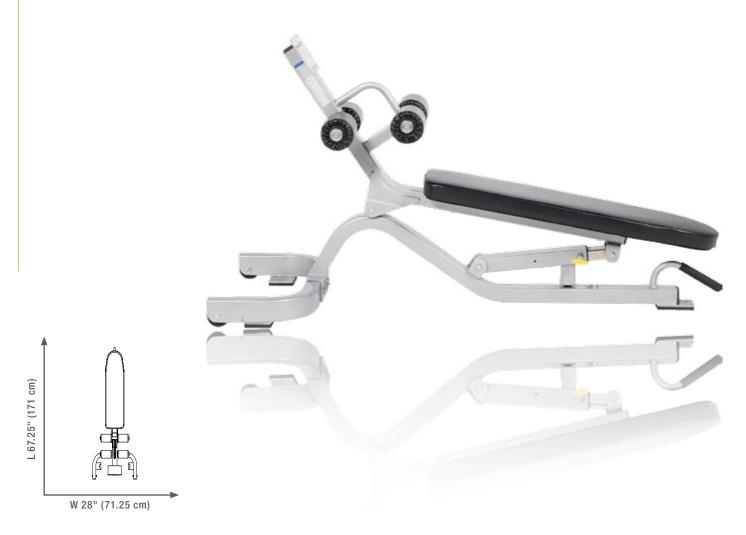

## [KL-2261 ABDOMINAL BENCH

## **Product Specifications:** US/METRIC

Length: 67.25" / 171 cm Width: 28.00" / 71.25 cm 34.00" / 86.5 cm Height: Machine Weight: 110 lbs. / 50 kg

- > Flexibility of several body resistance exercises in an adjustable unit
- ▶ Decline/Flat/Incline exercise angles
- > Four upholstered roller pads for stabilization