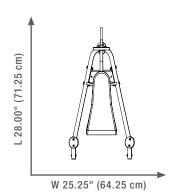

## **Product Specifications:** US/METRIC

Length: 28.00" / 71.25 cm Width: 17.50" / 45.50 cm 25.25" / 64.25 cm Height: Machine Weight: 119 lbs. / 54 kg

© 2015 HOIST® FITNESS SYSTEMS. ALL RIGHTS RESERVED.