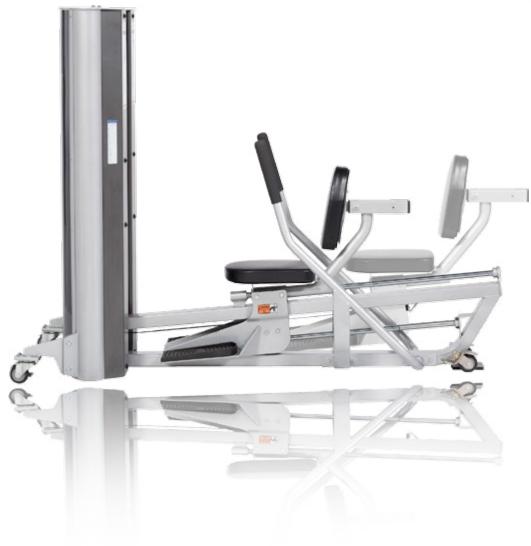

## [KL] LEG PRESS KL-2410

- Imitates the sensation of a ride in an adjustable unit
- 🔌 Adjustable back pad to accommodate children of varying sizes and arm lengths
- Oversized foot placement pads

## **Product Specifications:** US/METRIC

Length: 76.75" / 199.5 cm Width: 28.00" / 71.25 cm Height: 58.50" / 148.75 cm Machine Weight: 510 lbs. / 231.5 kg