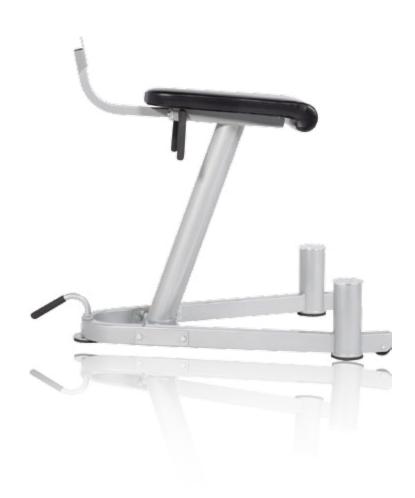

## [KL-2662

- Allows children with excess upper body weight to complete the extension by simply raising their legs
- > Foot mount pedestals for ease of access and use

## **Product Specifications:** US/METRIC

Length: 28.00" / 71.25 cm Width: 17.50" / 45.50 cm 25.25" / 64.25 cm Height: Machine Weight: 119 lbs. / 54 kg

© 2015 HOIST® FITNESS SYSTEMS. ALL RIGHTS RESERVED.