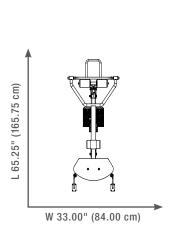

## **Product Specifications:** US/METRIC

Length: 65.25" / 165.75 cm 33.00" / 84.00 cm Width: Height: 77.00" / 195.5 cm Machine Weight: 563 lbs. / 256 kg

- Neplicates movement of a pull up
- Adjustable seat and bar positions
- Counter-balanced exercise arm