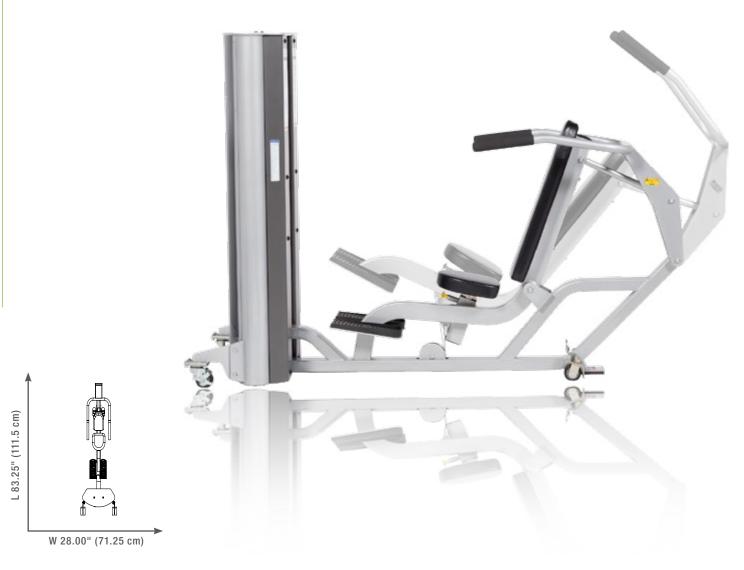

## **[KL-2501]** SHOULDER PRESS

## **Product Specifications:** US/METRIC

Length: 83.25" / 111.5 cm Width: 27.50" / 70.00 cm 58.50" / 148.75 cm Height: Machine Weight: 530 lbs. / 241 kg

- > Provides a rocking motion and compound movement; minimizes any impingement of the shoulder
- Adjustable seat pad to accommodate children of arying sizes