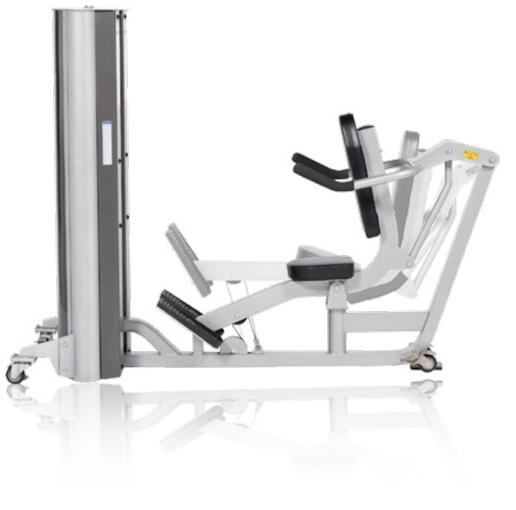

## [KL-2403] SQUAT PRESS

## **Product Specifications:** US/METRIC

Length: 78.75" / 200.00 cm Width: 27.50" / 70.00 cm 58.50" / 148.75 cm Height: Machine Weight: 482 lbs. / 219 kg

- > Extends with compound movement from squatting to standing positions
- Oversized foot placement pads
- Drop away seat