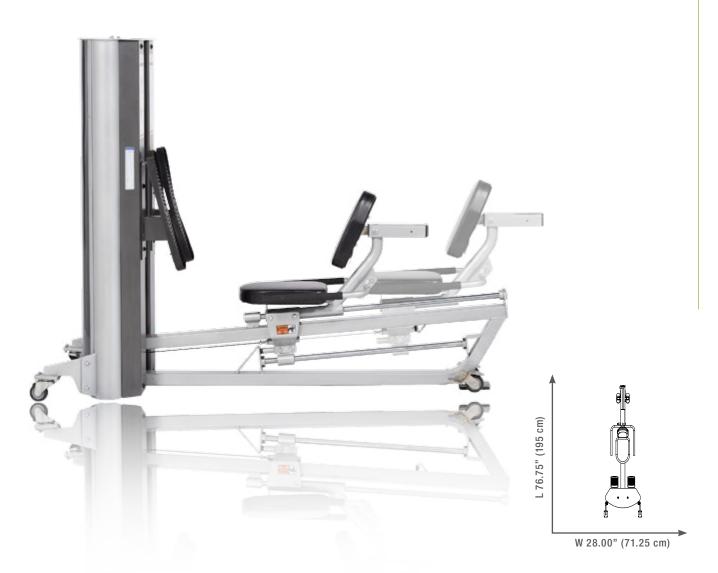

## [KL] LEG PRESS KL-2410

- Imitates the sensation of a ride in an adjustable unit
- 🔌 Adjustable back pad to accommodate children of varying sizes and arm lengths
- Oversized foot placement pads

## **Product Specifications:** US/METRIC

Length: 76.75" / 199.5 cm Width: 28.00" / 71.25 cm Height: 58.50" / 148.75 cm Machine Weight: 510 lbs. / 231.5 kg