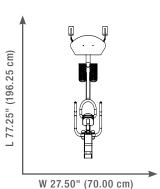

## [I4L] SEATED DIP KL-2101

- Allows children to experience the sensation of completing a dip
- Dynamic linkage movement system
- Safety shield and weight stack with exercise placards

## **Product Specifications:** US/METRIC

Length: 77.25" / 196.25 cm Width: 27.50" / 70.00 cm 58.50" / 148.75 cm Height: Machine Weight: 473 lbs. / 215 kg