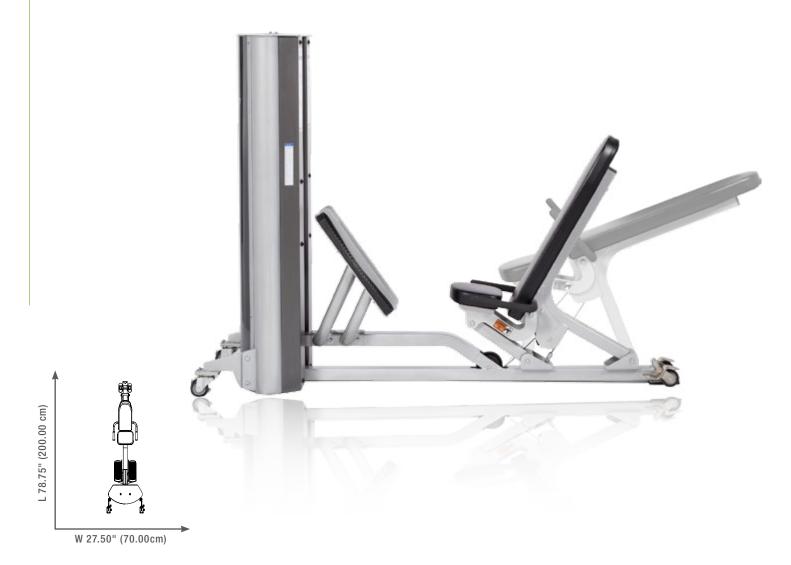

## [KL-2403] SQUAT PRESS

## **Product Specifications:** US/METRIC

Length: 78.75" / 200.00 cm Width: 27.50" / 70.00 cm 58.50" / 148.75 cm Height: Machine Weight: 482 lbs. / 219 kg

- > Extends with compound movement from squatting to standing positions
- Oversized foot placement pads
- Drop away seat

## [KL] LEG PRESS KL-2410

- Imitates the sensation of a ride in an adjustable unit
- 🔌 Adjustable back pad to accommodate children of varying sizes and arm lengths
- Oversized foot placement pads